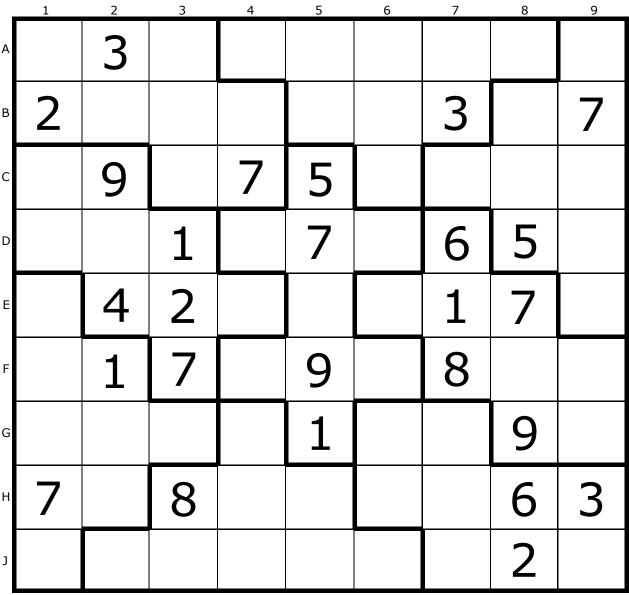

## Daily Jigsaw Sudoku Competition for Sep 9 Number 1404, Moderate

by MM Multimedia. May puzzle packs Now Out!. Thanks for supporting our site.

All entries must be in by 23:59 US Eastern Standard Time (time now is 00:19 am EST) Note: This web site will not be adjusting for daylight saving time and is permanently set to US EST (GMT-5) This means the competition cut-off time is midnight EST and 5:00am (GMT) UK Time.

Design: Lego man by Cyndie Smith