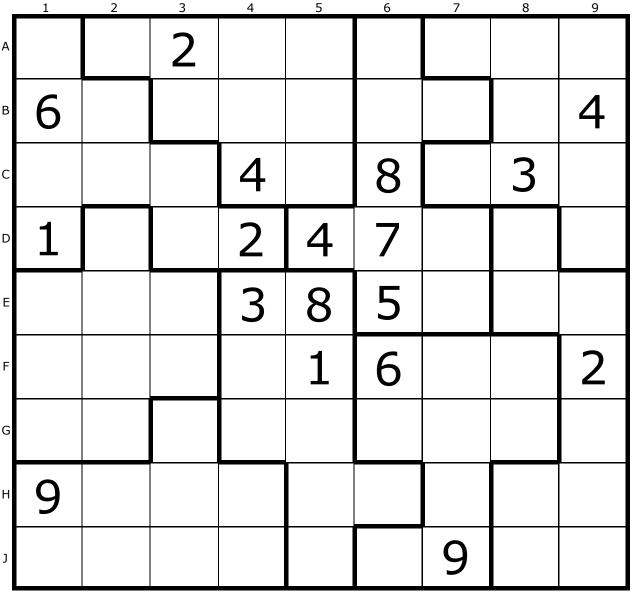

#### Number 1412, Moderate

by MM Multimedia. May puzzle packs Now Out!. Thanks for supporting our site.

|   | 1 | 2 | 3 | 4 | 5 | 6 | 7 | 8 | 9 |
|---|---|---|---|---|---|---|---|---|---|
| A |   |   |   |   |   | 6 |   |   |   |
| в | 7 |   |   |   | 9 |   |   |   | 1 |
| С | 9 |   |   |   |   |   |   |   |   |
| D | 6 |   |   |   | 1 | 3 |   | 8 | 7 |
| E |   |   | 9 | 7 |   | 4 | 6 |   |   |
| F | 5 | 7 |   | 9 | 6 |   |   |   | 3 |
| G |   |   |   |   |   |   |   |   | 8 |
| н | 1 |   |   |   | 3 |   |   |   | 2 |
| J |   |   |   | 8 |   |   |   |   |   |

All entries must be in by 23:59 US Eastern Standard Time (time now is 00:03 am EST) Note: This web site will not be adjusting for daylight saving time and is permanently set to US EST (GMT-5) This means the competition cut-off time is midnight EST and 5:00am (GMT) UK Time.