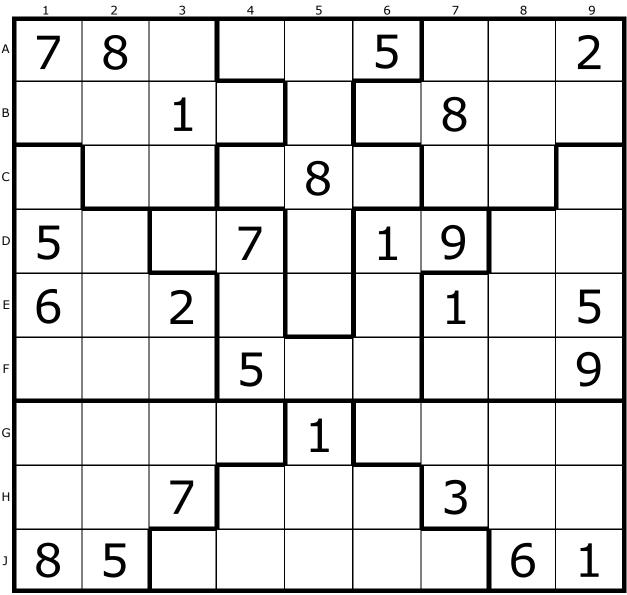

## Daily Jigsaw Sudoku Competition for Sep 22 Number 1417, Gentle

by MM Multimedia. September puzzle packs Now Out!. Thanks for supporting our site.

All entries must be in by 23:59 US Eastern Standard Time (time now is 00:09 am EST) Note: This web site will not be adjusting for daylight saving time and is permanently set to US EST (GMT-5) This means the competition cut-off time is midnight EST and 5:00am (GMT) UK Time.