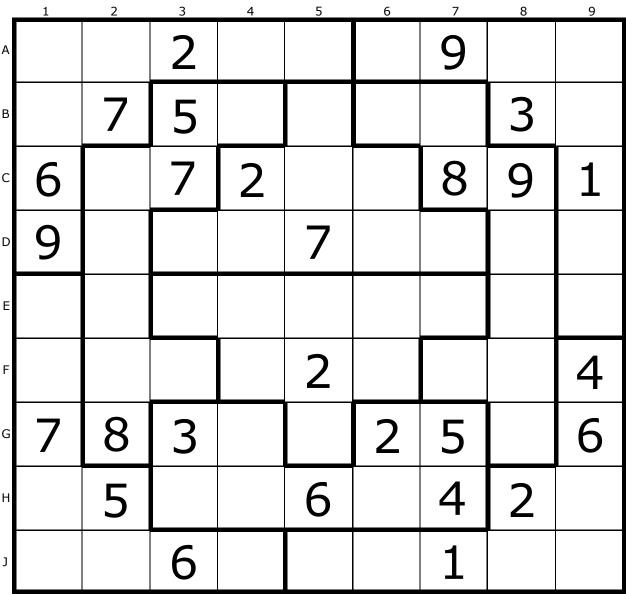

#### Number 1412, Moderate

by MM Multimedia. May puzzle packs Now Out!. Thanks for supporting our site.

|   | 1 | 2 | 3 | 4 | 5 | 6 | 7 | 8 | 9 |
|---|---|---|---|---|---|---|---|---|---|
| A |   |   |   |   |   | 6 |   |   |   |
| в | 7 |   |   |   | 9 |   |   |   | 1 |
| С | 9 |   |   |   |   |   |   |   |   |
| D | 6 |   |   |   | 1 | 3 |   | 8 | 7 |
| E |   |   | 9 | 7 |   | 4 | 6 |   |   |
| F | 5 | 7 |   | 9 | 6 |   |   |   | 3 |
| G |   |   |   |   |   |   |   |   | 8 |
| н | 1 |   |   |   | 3 |   |   |   | 2 |
| J |   |   |   | 8 |   |   |   |   |   |

All entries must be in by 23:59 US Eastern Standard Time (time now is 00:03 am EST) Note: This web site will not be adjusting for daylight saving time and is permanently set to US EST (GMT-5) This means the competition cut-off time is midnight EST and 5:00am (GMT) UK Time.