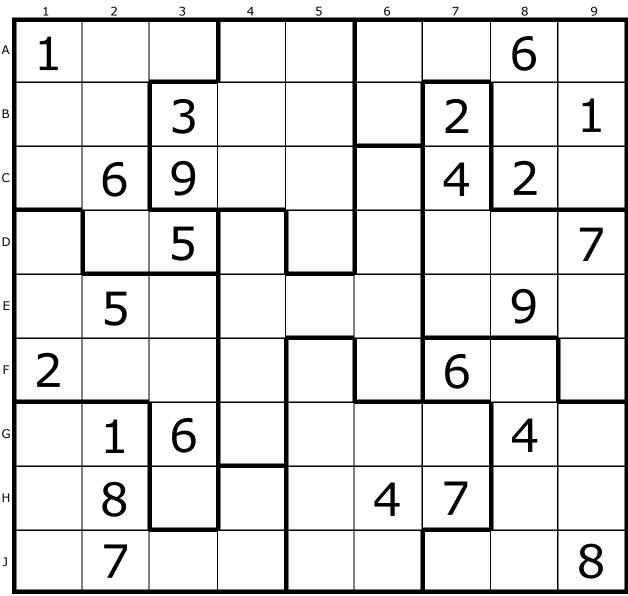

## Daily Jigsaw Sudoku Competition for Sep 22 Number 1417, Gentle

by MM Multimedia. September puzzle packs Now Out!. Thanks for supporting our site.

All entries must be in by 23:59 US Eastern Standard Time (time now is 00:09 am EST) Note: This web site will not be adjusting for daylight saving time and is permanently set to US EST (GMT-5) This means the competition cut-off time is midnight EST and 5:00am (GMT) UK Time.