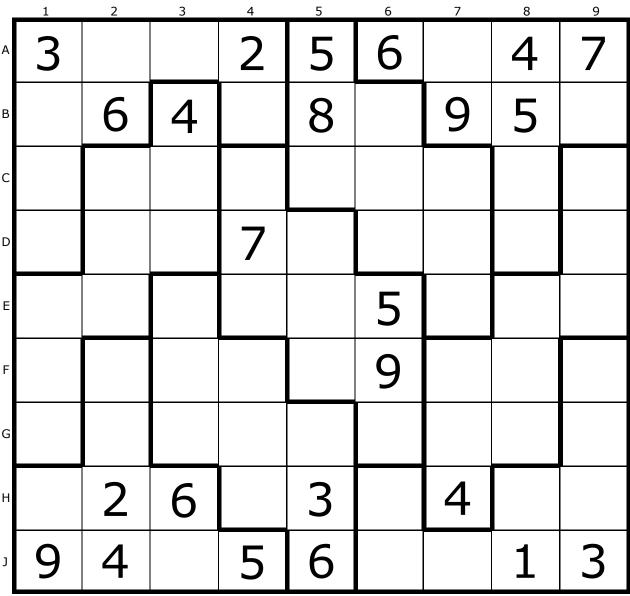

#### Number 1415, Diabolical

by MM Multimedia. May puzzle packs Now Out!. Thanks for supporting our site.

|   | 1 | 2 | 3 | 4 | 5 | 6 | 7 | 8 | 9 |
|---|---|---|---|---|---|---|---|---|---|
| A | 3 | 2 |   |   |   |   |   | 6 |   |
| в |   |   | 5 |   |   |   | 9 | 2 |   |
| С |   |   | 1 |   |   |   | 8 |   |   |
| D |   |   |   |   | 8 |   |   | 5 |   |
| E |   |   |   |   |   |   | 2 |   |   |
| F |   | 3 | 2 |   | 4 |   |   |   |   |
| G |   |   |   |   |   |   | 1 |   |   |
| н |   | 9 |   |   | 1 |   |   |   |   |
| J | 2 |   |   |   |   |   |   | 9 | 7 |

All entries must be in by 23:59 US Eastern Standard Time (time now is 01:19 am EST) Note: This web site will not be adjusting for daylight saving time and is permanently set to US EST (GMT-5) This means the competition cut-off time is midnight EST and 5:00am (GMT) UK Time.