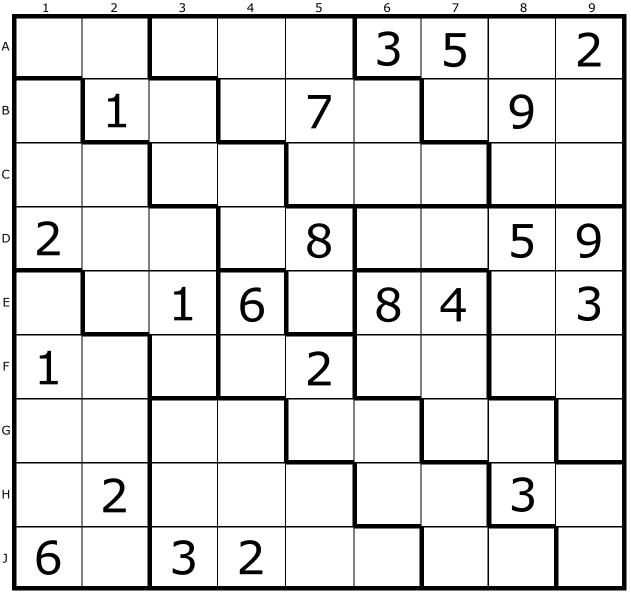

#### Number 1415, Diabolical

by MM Multimedia. May puzzle packs Now Out!. Thanks for supporting our site.

|   | 1 | 2 | 3 | 4 | 5 | 6 | 7 | 8 | 9 |
|---|---|---|---|---|---|---|---|---|---|
| A | 3 | 2 |   |   |   |   |   | 6 |   |
| в |   |   | 5 |   |   |   | 9 | 2 |   |
| С |   |   | 1 |   |   |   | 8 |   |   |
| D |   |   |   |   | 8 |   |   | 5 |   |
| E |   |   |   |   |   |   | 2 |   |   |
| F |   | 3 | 2 |   | 4 |   |   |   |   |
| G |   |   |   |   |   |   | 1 |   |   |
| н |   | 9 |   |   | 1 |   |   |   |   |
| J | 2 |   |   |   |   |   |   | 9 | 7 |