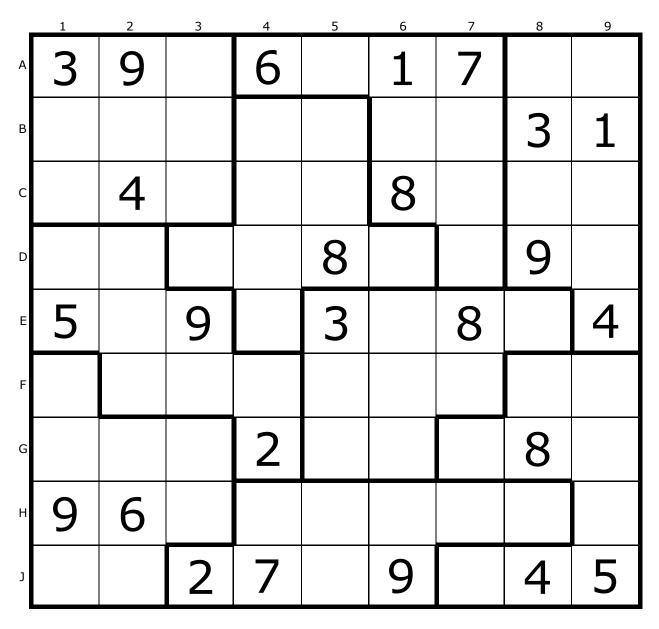

#### Number 1412, Moderate

by MM Multimedia. May puzzle packs Now Out!. Thanks for supporting our site.

|   | 1 | 2 | 3 | 4 | 5 | 6 | 7 | 8 | 9 |
|---|---|---|---|---|---|---|---|---|---|
| A |   |   |   |   |   | 6 |   |   |   |
| в | 7 |   |   |   | 9 |   |   |   | 1 |
| С | 9 |   |   |   |   |   |   |   |   |
| D | 6 |   |   |   | 1 | 3 |   | 8 | 7 |
| E |   |   | 9 | 7 |   | 4 | 6 |   |   |
| F | 5 | 7 |   | 9 | 6 |   |   |   | 3 |
| G |   |   |   |   |   |   |   |   | 8 |
| н | 1 |   |   |   | 3 |   |   |   | 2 |
| J |   |   |   | 8 |   |   |   |   |   |