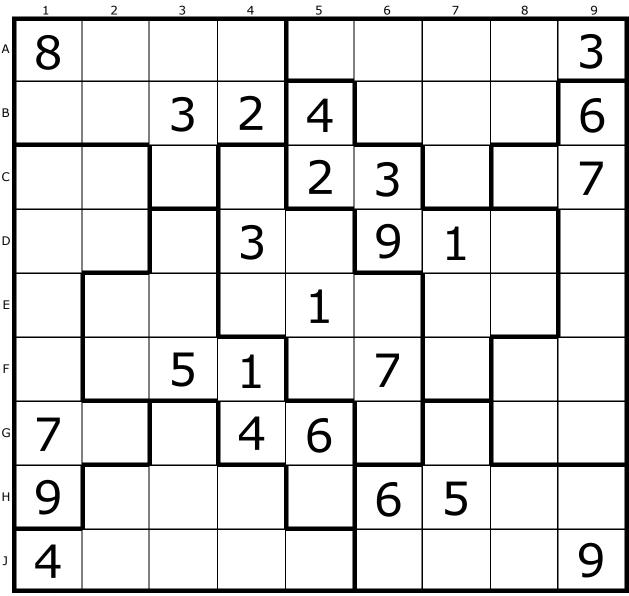

#### Number 1412, Moderate

by MM Multimedia. May puzzle packs Now Out!. Thanks for supporting our site.

|   | 1 | 2 | 3 | 4 | 5 | 6 | 7 | 8 | 9 |
|---|---|---|---|---|---|---|---|---|---|
| A |   |   |   |   |   | 6 |   |   |   |
| в | 7 |   |   |   | 9 |   |   |   | 1 |
| С | 9 |   |   |   |   |   |   |   |   |
| D | 6 |   |   |   | 1 | 3 |   | 8 | 7 |
| E |   |   | 9 | 7 |   | 4 | 6 |   |   |
| F | 5 | 7 |   | 9 | 6 |   |   |   | 3 |
| G |   |   |   |   |   |   |   |   | 8 |
| н | 1 |   |   |   | 3 |   |   |   | 2 |
| J |   |   |   | 8 |   |   |   |   |   |

All entries must be in by 23:59 US Eastern Standard Time (time now is 00:03 am EST) Note: This web site will not be adjusting for daylight saving time and is permanently set to US EST (GMT-5) This means the competition cut-off time is midnight EST and 5:00am (GMT) UK Time.